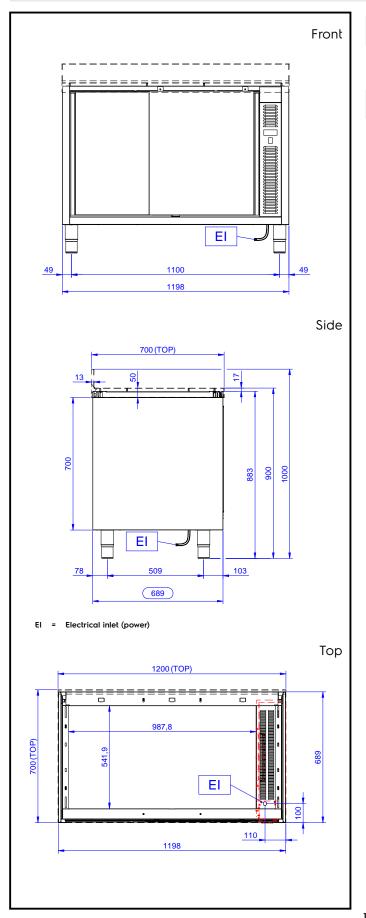

### **Key Information:**

Cabinet width: 1030 mm Cabinet depth: 645 mm Cabinet height: 610 mm External dimensions, Width: 1189 mm External dimensions, Depth: 689 mm External dimensions, Height: 883 mm Number and type of doors: 2 Sliding Net weight: 46 kg