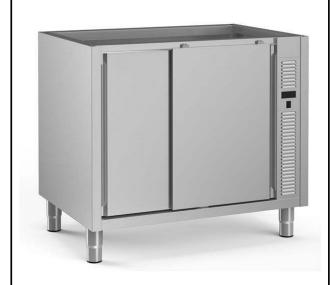

133189 (RHC1200SD)

Hot Cupboard with sliding doors - no Top, 1200mm

#### **Main Features**

- Ideal for central positioning in the kitchen, either as island installation or back to back.
- Handles in stainless steel for better hygiene and reliability.
- Sturdiness, stability and reliability of table accurately tested.

#### Construction

- Reinforced side and base panel in 304 AISI stainless steel.
- 304 AISI stainless steel feet, 200 mm high and 54 mm in diameter, adjustable by -50/+30 mm.
- Inner welded frame in stainless steel to guarantee superior strength and stability.
- Equipped with intermediate shelf which can be positioned at three different heights.
- Sturdy sound-deadened sliding doors on tracks located flush to the front of the frame.
- Easy access to the cupboard interior on all lengths guaranteed by the use of only 2 doors.
- Without top for integrated solutions.